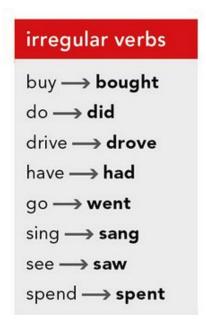

## Study the REGULAR & IRREGULAR verbs:

## regular verbs work → worked invite → invited study → studied stop → stopped

Check the CLUES to identify simple present vs past simple:

## I went to the movies yesterday.

Last week, last weekend, last night...

Work on the exercises in unit 8 in your workbook.

Ex. 1,2,3,7 & 8

| Ho              | var's t             | the neighborhoo                                             |
|-----------------|---------------------|-------------------------------------------------------------|
| 110             | W 5 L               | the heighborhoo                                             |
|                 |                     |                                                             |
| ices            |                     |                                                             |
| Match the words | in columns A and    | d B. Write the names of the places.                         |
| A               | 8                   |                                                             |
| ☑ coffee        | campus              | 1. coffee shop                                              |
| College         | ☑ shop              | 2.                                                          |
| □ gas           | hotspot             | 3.                                                          |
| grocery         | Doffice             | 4.                                                          |
| □ hair          | ☐ mail              | 5.                                                          |
| movie           | □salon              | 6.                                                          |
| Doost           | station             | 7.                                                          |
| shopping        | store               | 8.                                                          |
| ☐ wi-Fi         | ☐ theater           | 9.                                                          |
| □ Wi-Fi         | theater             | ) *·                                                        |
|                 |                     |                                                             |
| Write questions | with is there a     | . ? or Are there any ? and the names of places from part A. |
|                 | aircut. Is there al |                                                             |
|                 | s one on Grand St   |                                                             |
|                 | ouy some new clot   | - 1 1 1 1 1 1 1 1 1 1 1 1 1 1 1 1 1 1 1                     |
|                 | nail this package.  | one in Center City. around here?                            |
|                 | s one next to the b |                                                             |
|                 | ee a movie tonigh   |                                                             |
|                 | s one in the shopp  |                                                             |
|                 | ome gas.            | on this street?                                             |
| 5. A: We need s |                     |                                                             |
| 5. A: We need s | aren't, but there a | are a couple on Second Avenue.                              |