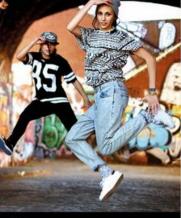

#### Streetwear

The streetwear fan wears casual and trendy clothes: jeans, basketball jerseys, baseball caps, T-shirts with logos, and cool sneakers.