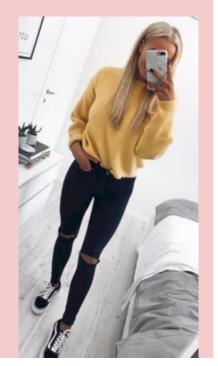

## Write about your style. -Add pictures-

I wear.../ My style includes.../ I like to wear... because...

My style includes vans tennis shoes, tight black pants, blouse with basic colors. (yellow, white, black, blue) To finish a small black bag to match everything. My style is very casual because I like to be comfortable.