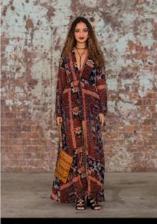

#### Boho (Bohemian)

The boho girl wears comfortable clothes – long skirts and flowy dresses in colorful floral prints.