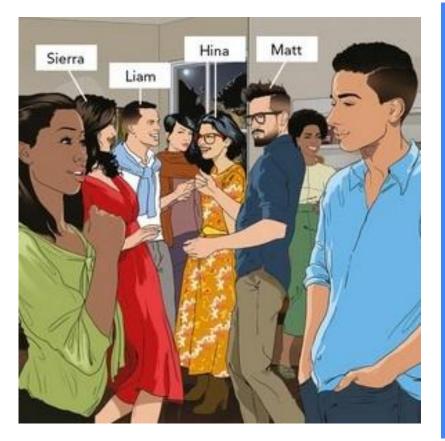

Describe Sierra, Liam, Hina and Matt.

write your sentences here.

E.j. Sierra is the tall girl next to Brooke. She's wearing a red dress and dance with Matt

Matt is the tall guy with glasses and a beard across from Sierra, he wears a blue shirt and brown pants.

Hina is the girl with the red contact lenses.She's wearing a yellow dress with a bit of white curves, she talks to Liam.

Liam is a boy with a white shirt and gray pants, he wears a blue sweater. He is talking to Hina.