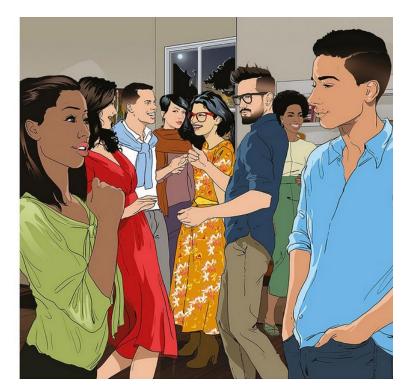

Brooke and Diego are describing people. Read the conversation and notice the language.

- Brooke: Hi, Diego! Good to see you! Is Cora here, too?
  - **Diego:** Oh, she couldn't make it. She went to a concert with Alanna.
- Brooke: Oh! Let's go talk to my friend Paula. She doesn't know anyone here.
  - **Diego:** Paula? Which one is she? Is she the woman wearing a long skirt over there?
- **Brooke:** No, she's the tall one in jeans and a scarf. She's standing near the window.
  - Diego: OK. I'd like to meet her.

Describe Sierra, Liam, Hina and Matt.

write your sentences here.

E.j. Sierra is the tall girl next to Brooke. She's wearing a red dress and dance with Matt

Matt is the tall guy with glasses and a beard across from Sierra, he wears a blue shirt and brown pants.

Hina is the girl with the red contact lenses.She's wearing a yellow dress with a bit of white curves, she talks to Liam.

Liam is a boy with a white shirt and gray pants, he wears a blue sweater. He is talking to Hina.