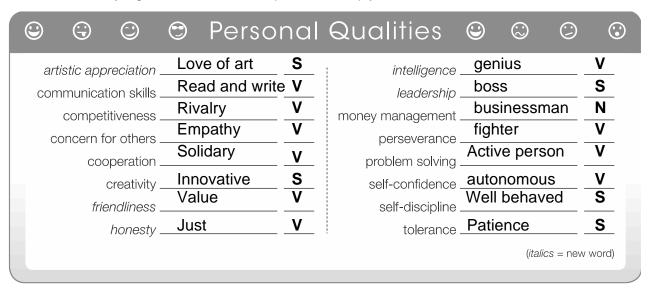

## PERSONAL QUALITIES

# Your Vocabulary Log

Make a vocabulary log. Write words or draw pictures to help you remember.

#### **Practice**

A How important are these qualities? Classify the words in your vocabulary log. Write **V** for *very important*, **S** for *somewhat important*, or **N** for *not important*.

**B** What personal qualities should people with these jobs have? Complete the word webs with words from your vocabulary log.