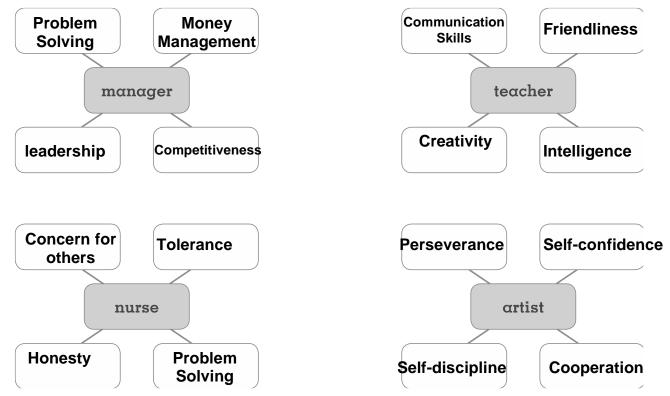

#### **Practice**

A How important are these qualities? Classify the words in your vocabulary log. Write **V** for *very important*, **S** for *somewhat important*, or **N** for *not important*.

**B** What personal qualities should people with these jobs have? Complete the word webs with words from your vocabulary log.