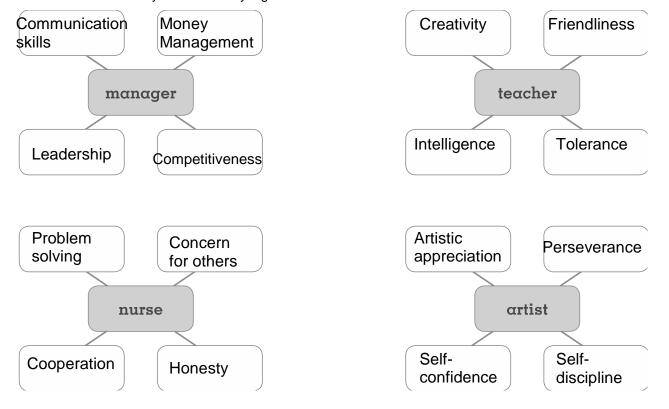

## **Practice**

A How important are these qualities? Classify the words in your vocabulary log. Write **V** for *very important*, **S** for *somewhat important*, or **N** for *not important*.

**B** What personal qualities should people with these jobs have? Complete the word webs with words from your vocabulary log.