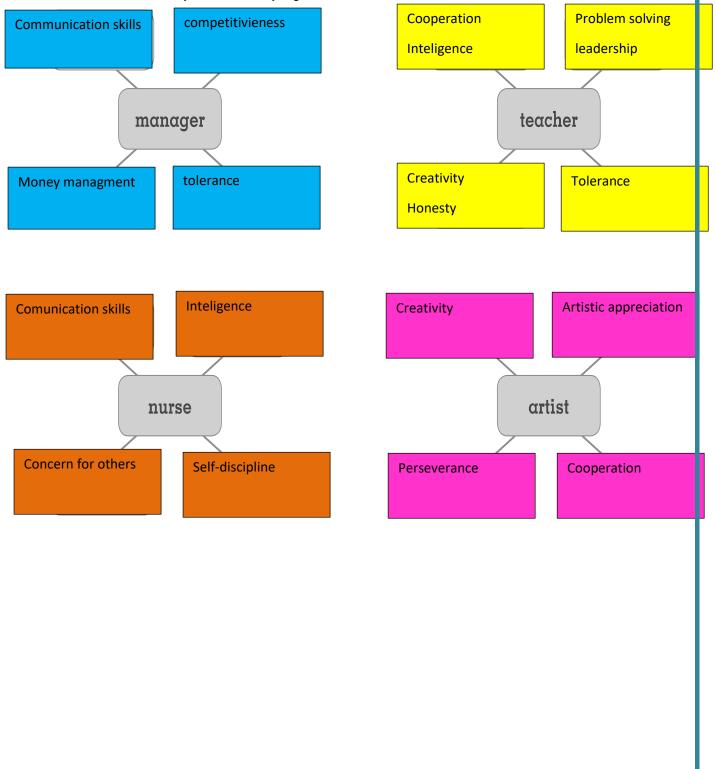

#### Practice

**A** How important are these qualities? Classify the words in your vocabulary log. Write **V** for very important, **S** for somewhat important, or **N** for not important.

**B** What personal qualities should people with these jobs have? Complete the word webs with words from your vocabulary log.