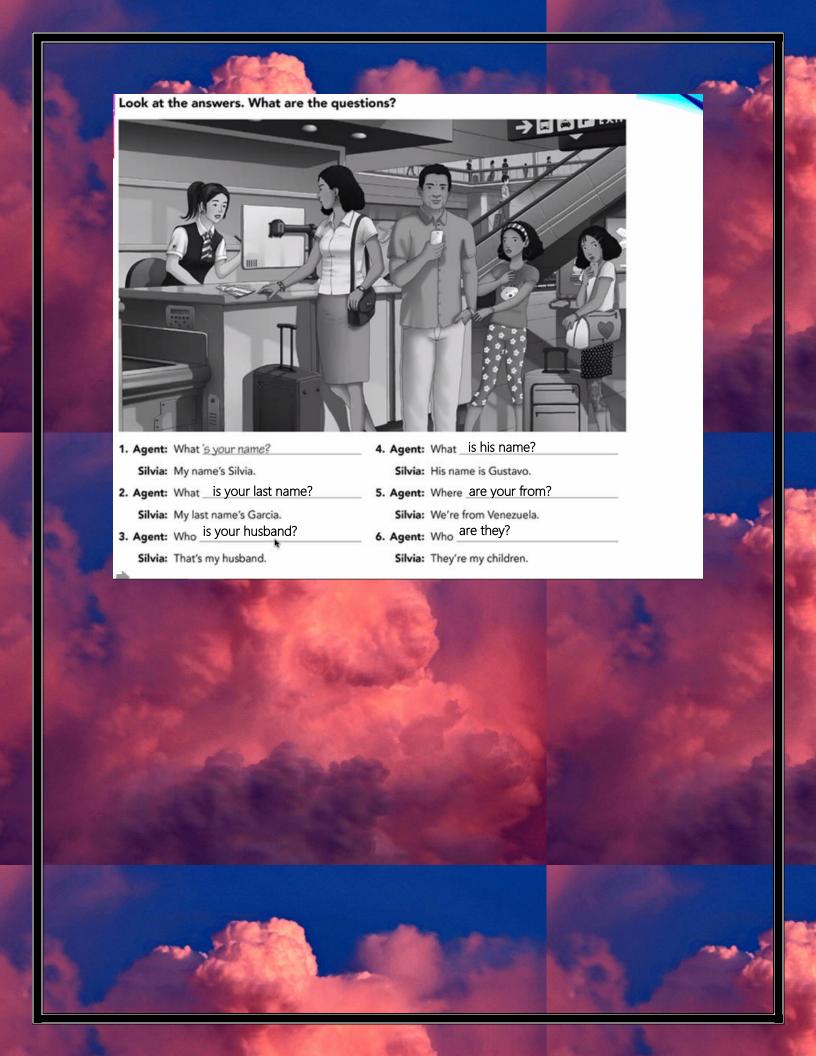

| 1.                                                                                                                                                                                                                                                                                                                                                                                                                                                                                                                                                                                                                                                                                                                                                                                                                                                                                                                                                                                                                                                                                                                                                                                                                                                                                                                                 | True                    | False     |        |  |
|------------------------------------------------------------------------------------------------------------------------------------------------------------------------------------------------------------------------------------------------------------------------------------------------------------------------------------------------------------------------------------------------------------------------------------------------------------------------------------------------------------------------------------------------------------------------------------------------------------------------------------------------------------------------------------------------------------------------------------------------------------------------------------------------------------------------------------------------------------------------------------------------------------------------------------------------------------------------------------------------------------------------------------------------------------------------------------------------------------------------------------------------------------------------------------------------------------------------------------------------------------------------------------------------------------------------------------|-------------------------|-----------|--------|--|
| Vanessa and Susan are sisters.                                                                                                                                                                                                                                                                                                                                                                                                                                                                                                                                                                                                                                                                                                                                                                                                                                                                                                                                                                                                                                                                                                                                                                                                                                                                                                     | <u>~</u>                |           |        |  |
| <ol><li>Mrs. Brown is probably Susan's teacher.</li></ol>                                                                                                                                                                                                                                                                                                                                                                                                                                                                                                                                                                                                                                                                                                                                                                                                                                                                                                                                                                                                                                                                                                                                                                                                                                                                          | ~                       |           |        |  |
| <ol><li>Vanessa is a student.</li></ol>                                                                                                                                                                                                                                                                                                                                                                                                                                                                                                                                                                                                                                                                                                                                                                                                                                                                                                                                                                                                                                                                                                                                                                                                                                                                                            | ~                       |           |        |  |
| 2.                                                                                                                                                                                                                                                                                                                                                                                                                                                                                                                                                                                                                                                                                                                                                                                                                                                                                                                                                                                                                                                                                                                                                                                                                                                                                                                                 | True                    | False     |        |  |
| 1. Rob is a salesperson.                                                                                                                                                                                                                                                                                                                                                                                                                                                                                                                                                                                                                                                                                                                                                                                                                                                                                                                                                                                                                                                                                                                                                                                                                                                                                                           | ✓                       |           |        |  |
| 2. Andrea is from the United States.                                                                                                                                                                                                                                                                                                                                                                                                                                                                                                                                                                                                                                                                                                                                                                                                                                                                                                                                                                                                                                                                                                                                                                                                                                                                                               |                         | ✓         |        |  |
| 3. Celine and Rob are in the same class.                                                                                                                                                                                                                                                                                                                                                                                                                                                                                                                                                                                                                                                                                                                                                                                                                                                                                                                                                                                                                                                                                                                                                                                                                                                                                           | $\overline{\checkmark}$ |           |        |  |
| 3.                                                                                                                                                                                                                                                                                                                                                                                                                                                                                                                                                                                                                                                                                                                                                                                                                                                                                                                                                                                                                                                                                                                                                                                                                                                                                                                                 | True                    | False     |        |  |
| 1. Alice's last name is Soto.                                                                                                                                                                                                                                                                                                                                                                                                                                                                                                                                                                                                                                                                                                                                                                                                                                                                                                                                                                                                                                                                                                                                                                                                                                                                                                      | $\checkmark$            |           |        |  |
| 2. George and Brad are students.                                                                                                                                                                                                                                                                                                                                                                                                                                                                                                                                                                                                                                                                                                                                                                                                                                                                                                                                                                                                                                                                                                                                                                                                                                                                                                   | <b>✓</b>                |           |        |  |
| 3 Brad is a baseball player                                                                                                                                                                                                                                                                                                                                                                                                                                                                                                                                                                                                                                                                                                                                                                                                                                                                                                                                                                                                                                                                                                                                                                                                                                                                                                        |                         | <b>✓</b>  |        |  |
| 3. Brad is a baseball player.                                                                                                                                                                                                                                                                                                                                                                                                                                                                                                                                                                                                                                                                                                                                                                                                                                                                                                                                                                                                                                                                                                                                                                                                                                                                                                      | wer the gr              | uestions  |        |  |
| Out the words in order to make questions. Then ans                                                                                                                                                                                                                                                                                                                                                                                                                                                                                                                                                                                                                                                                                                                                                                                                                                                                                                                                                                                                                                                                                                                                                                                                                                                                                 | wer the q               | uestions. |        |  |
| Put the words in order to make questions. Then ans  I. class your how English is  A: How is your English class                                                                                                                                                                                                                                                                                                                                                                                                                                                                                                                                                                                                                                                                                                                                                                                                                                                                                                                                                                                                                                                                                                                                                                                                                     |                         |           | ?      |  |
| Put the words in order to make questions. Then ans  I. class your how English is  A: How is your English class  B: It's pretty interesting                                                                                                                                                                                                                                                                                                                                                                                                                                                                                                                                                                                                                                                                                                                                                                                                                                                                                                                                                                                                                                                                                                                                                                                         |                         |           | ?<br>  |  |
| Put the words in order to make questions. Then ans  I. class your how English is  A: How is your English class  B: It's pretty interesting                                                                                                                                                                                                                                                                                                                                                                                                                                                                                                                                                                                                                                                                                                                                                                                                                                                                                                                                                                                                                                                                                                                                                                                         |                         |           | ?<br>  |  |
| Put the words in order to make questions. Then ans  I. class your how English is  A: How is your English class  B: It's pretty interesting  P. name teacher's your what's  A: What's your teacher's name?  B: Her name is Cristina Alvarado                                                                                                                                                                                                                                                                                                                                                                                                                                                                                                                                                                                                                                                                                                                                                                                                                                                                                                                                                                                                                                                                                        |                         |           | ?<br>? |  |
| Put the words in order to make questions. Then ans  I. class your how English is  A: How is your English class  B: It's pretty interesting  I. name teacher's your what's  A: What's your teacher's name?  B: Her name is Cristina Alvarado  I. from your teacher where is                                                                                                                                                                                                                                                                                                                                                                                                                                                                                                                                                                                                                                                                                                                                                                                                                                                                                                                                                                                                                                                         |                         |           | ?<br>  |  |
| Put the words in order to make questions. Then ans  I. class your how English is  A: How is your English class  B: It's pretty interesting  P. name teacher's your what's  A: What's your teacher's name?  B: Her name is Cristina Alvarado                                                                                                                                                                                                                                                                                                                                                                                                                                                                                                                                                                                                                                                                                                                                                                                                                                                                                                                                                                                                                                                                                        |                         |           |        |  |
| Put the words in order to make questions. Then ans  I. class your how English is  A: How is your English class  B: It's pretty interesting  Put the words in order to make questions. Then ans  A: How is your English class  B: It's pretty interesting  Put the words in order to make questions. Then ans  B: It's pretty interesting  Put the words in order to make questions. Then ans  What's your English is  Put the words in order to make questions. Then ans  What's your English is  Put the words in order to make questions. Then ans  What's your English is  Put the words in order to make questions. Then ans  What's your English is  Put the words in order to make questions. Then ans  What's your English class  B: It's pretty interesting  Put the words in order to make questions. Then ans  What's your English class  B: It's pretty interesting  Put the words in order to make questions. Then ans  What's your English class  B: It's pretty interesting  Put the words in order to make questions. Then ans  What's your English class  What's your English class  B: It's pretty interesting  What's your teacher's name?  B: Where is your teacher where is  Where is your teacher from?  B: She is from Saltillo, Coahuila  It your what friends' are names  What are your friends' are names |                         |           |        |  |
| Put the words in order to make questions. Then ans  I. class your how English is  A: How is your English class  B: It's pretty interesting  Put the words in order to make questions. Then ans  It is your English class  B: It's pretty interesting  Put the words in order to make questions. Then ans  It is pretty interesting  Put the words in order to make questions. Then ans  It is pretty interesting  Put the words in order to make questions. Then ans  It is pretty interesting  Put the words in order to make questions. Then ans  It is pretty interesting  Put the words in order to make questions. Then ans  A: How is your English is  It is pretty interesting  Put the words in order to make questions. Then ans  A: How is your English class  B: It's pretty interesting  Put the words in order to make questions. Then ans  A: What's your teacher's name?  B: Her name is Cristina Alvarado  B: Where is your teacher where is  Where is your teacher from?  B: She is from Saltillo, Coahuila                                                                                                                                                                                                                                                                                                       |                         |           | ?      |  |