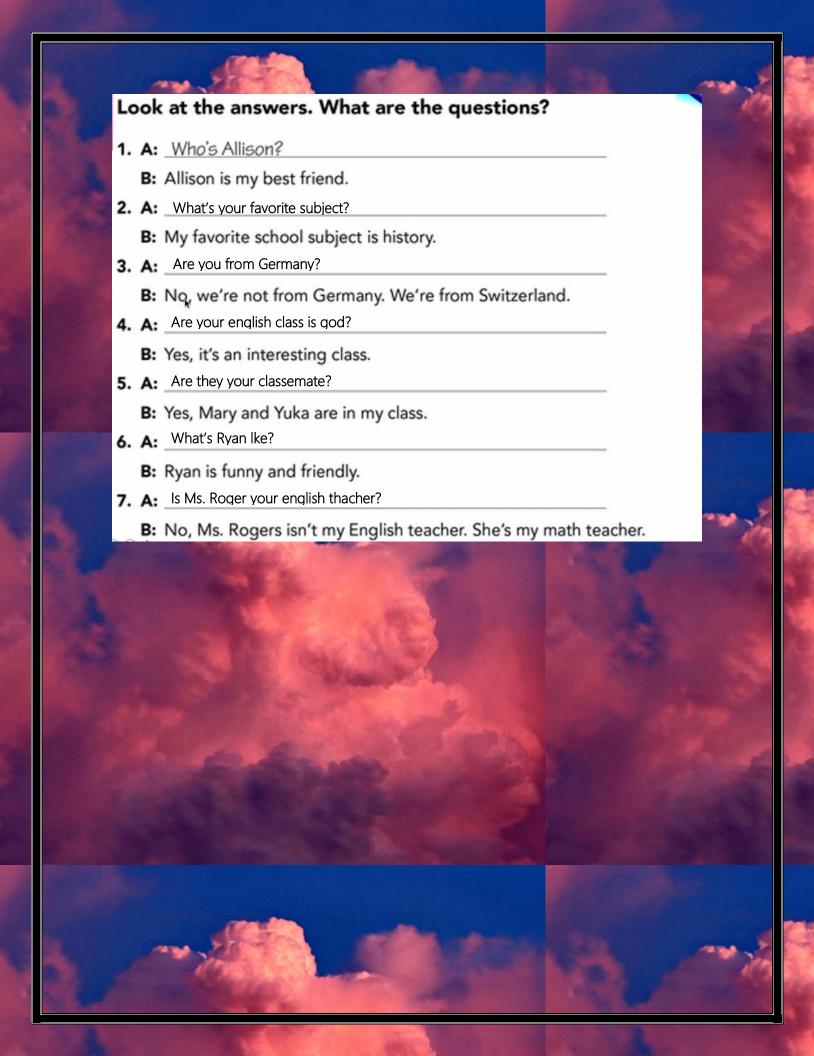

| 1.                                                                                                                                                                                                                                                                                                                                                                                                                                                                                                                                                                                                                                                                                                                                                                                                                                                                                                                                                                                                                                                                                                                                                                                                                                                                                                                                 | True                    | False     |        |  |
|------------------------------------------------------------------------------------------------------------------------------------------------------------------------------------------------------------------------------------------------------------------------------------------------------------------------------------------------------------------------------------------------------------------------------------------------------------------------------------------------------------------------------------------------------------------------------------------------------------------------------------------------------------------------------------------------------------------------------------------------------------------------------------------------------------------------------------------------------------------------------------------------------------------------------------------------------------------------------------------------------------------------------------------------------------------------------------------------------------------------------------------------------------------------------------------------------------------------------------------------------------------------------------------------------------------------------------|-------------------------|-----------|--------|--|
| Vanessa and Susan are sisters.                                                                                                                                                                                                                                                                                                                                                                                                                                                                                                                                                                                                                                                                                                                                                                                                                                                                                                                                                                                                                                                                                                                                                                                                                                                                                                     | <u>~</u>                |           |        |  |
| <ol><li>Mrs. Brown is probably Susan's teacher.</li></ol>                                                                                                                                                                                                                                                                                                                                                                                                                                                                                                                                                                                                                                                                                                                                                                                                                                                                                                                                                                                                                                                                                                                                                                                                                                                                          | ~                       |           |        |  |
| <ol><li>Vanessa is a student.</li></ol>                                                                                                                                                                                                                                                                                                                                                                                                                                                                                                                                                                                                                                                                                                                                                                                                                                                                                                                                                                                                                                                                                                                                                                                                                                                                                            | ~                       |           |        |  |
| 2.                                                                                                                                                                                                                                                                                                                                                                                                                                                                                                                                                                                                                                                                                                                                                                                                                                                                                                                                                                                                                                                                                                                                                                                                                                                                                                                                 | True                    | False     |        |  |
| 1. Rob is a salesperson.                                                                                                                                                                                                                                                                                                                                                                                                                                                                                                                                                                                                                                                                                                                                                                                                                                                                                                                                                                                                                                                                                                                                                                                                                                                                                                           | ✓                       |           |        |  |
| 2. Andrea is from the United States.                                                                                                                                                                                                                                                                                                                                                                                                                                                                                                                                                                                                                                                                                                                                                                                                                                                                                                                                                                                                                                                                                                                                                                                                                                                                                               |                         | ✓         |        |  |
| 3. Celine and Rob are in the same class.                                                                                                                                                                                                                                                                                                                                                                                                                                                                                                                                                                                                                                                                                                                                                                                                                                                                                                                                                                                                                                                                                                                                                                                                                                                                                           | $\overline{\checkmark}$ |           |        |  |
| 3.                                                                                                                                                                                                                                                                                                                                                                                                                                                                                                                                                                                                                                                                                                                                                                                                                                                                                                                                                                                                                                                                                                                                                                                                                                                                                                                                 | True                    | False     |        |  |
| 1. Alice's last name is Soto.                                                                                                                                                                                                                                                                                                                                                                                                                                                                                                                                                                                                                                                                                                                                                                                                                                                                                                                                                                                                                                                                                                                                                                                                                                                                                                      | $\checkmark$            |           |        |  |
| 2. George and Brad are students.                                                                                                                                                                                                                                                                                                                                                                                                                                                                                                                                                                                                                                                                                                                                                                                                                                                                                                                                                                                                                                                                                                                                                                                                                                                                                                   | <b>✓</b>                |           |        |  |
| 3 Brad is a baseball player                                                                                                                                                                                                                                                                                                                                                                                                                                                                                                                                                                                                                                                                                                                                                                                                                                                                                                                                                                                                                                                                                                                                                                                                                                                                                                        |                         | <b>✓</b>  |        |  |
| 3. Brad is a baseball player.                                                                                                                                                                                                                                                                                                                                                                                                                                                                                                                                                                                                                                                                                                                                                                                                                                                                                                                                                                                                                                                                                                                                                                                                                                                                                                      | wer the gr              | uestions  |        |  |
| Out the words in order to make questions. Then ans                                                                                                                                                                                                                                                                                                                                                                                                                                                                                                                                                                                                                                                                                                                                                                                                                                                                                                                                                                                                                                                                                                                                                                                                                                                                                 | wer the q               | uestions. |        |  |
| Put the words in order to make questions. Then ans  I. class your how English is  A: How is your English class                                                                                                                                                                                                                                                                                                                                                                                                                                                                                                                                                                                                                                                                                                                                                                                                                                                                                                                                                                                                                                                                                                                                                                                                                     |                         |           | ?      |  |
| Put the words in order to make questions. Then ans  I. class your how English is  A: How is your English class  B: It's pretty interesting                                                                                                                                                                                                                                                                                                                                                                                                                                                                                                                                                                                                                                                                                                                                                                                                                                                                                                                                                                                                                                                                                                                                                                                         |                         |           | ?<br>  |  |
| Put the words in order to make questions. Then ans  I. class your how English is  A: How is your English class  B: It's pretty interesting                                                                                                                                                                                                                                                                                                                                                                                                                                                                                                                                                                                                                                                                                                                                                                                                                                                                                                                                                                                                                                                                                                                                                                                         |                         |           | ?<br>  |  |
| Put the words in order to make questions. Then ans  I. class your how English is  A: How is your English class  B: It's pretty interesting  P. name teacher's your what's  A: What's your teacher's name?  B: Her name is Cristina Alvarado                                                                                                                                                                                                                                                                                                                                                                                                                                                                                                                                                                                                                                                                                                                                                                                                                                                                                                                                                                                                                                                                                        |                         |           | ?<br>? |  |
| Put the words in order to make questions. Then ans  I. class your how English is  A: How is your English class  B: It's pretty interesting  I. name teacher's your what's  A: What's your teacher's name?  B: Her name is Cristina Alvarado  I. from your teacher where is                                                                                                                                                                                                                                                                                                                                                                                                                                                                                                                                                                                                                                                                                                                                                                                                                                                                                                                                                                                                                                                         |                         |           | ?<br>  |  |
| Put the words in order to make questions. Then ans  I. class your how English is  A: How is your English class  B: It's pretty interesting  P. name teacher's your what's  A: What's your teacher's name?  B: Her name is Cristina Alvarado                                                                                                                                                                                                                                                                                                                                                                                                                                                                                                                                                                                                                                                                                                                                                                                                                                                                                                                                                                                                                                                                                        |                         |           |        |  |
| Put the words in order to make questions. Then ans  I. class your how English is  A: How is your English class  B: It's pretty interesting  Put the words in order to make questions. Then ans  A: How is your English class  B: It's pretty interesting  Put the words in order to make questions. Then ans  B: It's pretty interesting  Put the words in order to make questions. Then ans  What's your English is  Put the words in order to make questions. Then ans  What's your English is  Put the words in order to make questions. Then ans  What's your English is  Put the words in order to make questions. Then ans  What's your English is  Put the words in order to make questions. Then ans  What's your English class  B: It's pretty interesting  Put the words in order to make questions. Then ans  What's your English class  B: It's pretty interesting  Put the words in order to make questions. Then ans  What's your English class  B: It's pretty interesting  Put the words in order to make questions. Then ans  What's your English class  What's your English class  B: It's pretty interesting  What's your teacher's name?  B: Where is your teacher where is  Where is your teacher from?  B: She is from Saltillo, Coahuila  It your what friends' are names  What are your friends' are names |                         |           |        |  |
| Put the words in order to make questions. Then ans  I. class your how English is  A: How is your English class  B: It's pretty interesting  Put the words in order to make questions. Then ans  It is your English class  B: It's pretty interesting  Put the words in order to make questions. Then ans  It is pretty interesting  Put the words in order to make questions. Then ans  It is pretty interesting  Put the words in order to make questions. Then ans  It is pretty interesting  Put the words in order to make questions. Then ans  It is pretty interesting  Put the words in order to make questions. Then ans  A: How is your English is  It is pretty interesting  Put the words in order to make questions. Then ans  A: How is your English class  B: It's pretty interesting  Put the words in order to make questions. Then ans  A: What's your teacher's name?  B: Her name is Cristina Alvarado  B: Where is your teacher where is  Where is your teacher from?  B: She is from Saltillo, Coahuila                                                                                                                                                                                                                                                                                                       |                         |           | ?      |  |